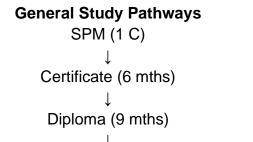

## **Entry Requirements:**

- 1. SPM students with minimum 1 Grade C in any subject will be eligible to enter into any of our Certificate programme
- 2. SPM 2 C's in any two subjects are required to enter Foundation Diploma in Life Science
- 3. Pass in BM and Sejarah are NOT required
- 4. If student doesn't obtain any Grade C, may possible entry into our Foundation Certificate programme.

Bachelor's Degree Year 2 & 3 (12 - 16mths).